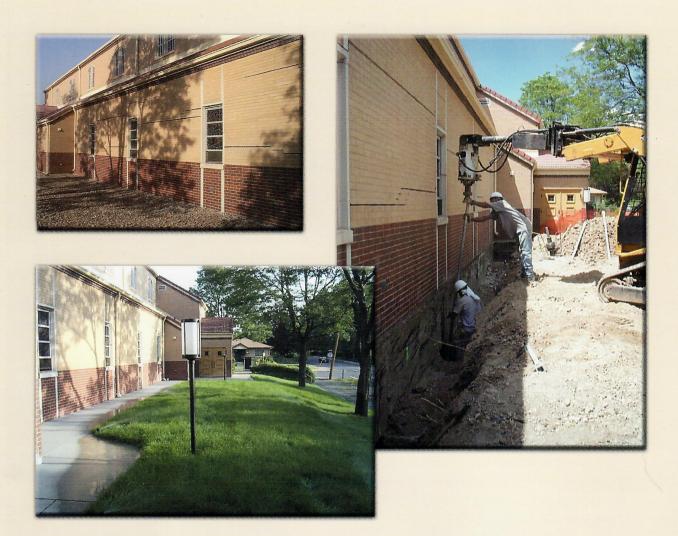

## Structural Repair

Cracked and/or sinking foundations, damage caused by water and other major structural problems create the need for repairs no building or home owner wants to confront. Unfortunately, these problems do happen, and when they do, **General Gerber Construction** can help. We understand why structural problems occur, and we look at all the possible solutions to fix them. We combine our problem-solving strategy with new technology to make structural repairs easier and less costly for our clients.